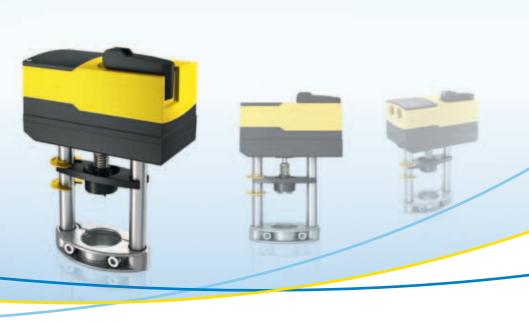

## **SAUTER** vialoq AVM 1000:

Efficient operation. Sturdy construction. Simple handling.

## efficient

- Maximum power, minimum energy consumption
- 1000 N of rated thrust, large stroke (up to 20 mm)
- Reliable precision, less work required

## solid

- High-quality mechanical gears made in Switzerland
- Sturdy construction, quiet operation
- Long-term return on investment

## easy

- Quick to mount, easy to wire up
- Plug-in electronic module, absolute travel measurement system
- Patented valve coupling, automatic adaptation

For other impressive features go to:

Systems
Components
Services
Facility Management