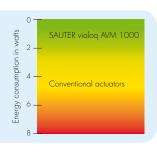

## efficient

- Maximum power, minimum energy consumption
- 1000 N of rated thrust, large stroke (up to 20 mm)
- Reliable precision, less work required