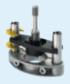

## Performance and efficiency in HVAC automation.

The new SAUTER vialog AVM 1000 is characterised by simple handling and powerful performance.

This energy-saving actuator is very quiet and extremely economical to run. The gears are durable and robust in accordance with the strict Swiss standards of quality.

The new SAUTER vialog AVM 1000 valve actuator features

- ... 1000 N of thrust
- ... a patented, fully automatic valve adaptation mechanism
- ... a plug-in cable module
- ... load-based cut-off
- ... maintenance-free gears with optimised gear geometry
- ... steel threaded spindle and gearbox base-plates
- ... a built-in travel measurement system to maintain the position, even if the power is interrupted
- ... many different adapters for mounting on third-party valves