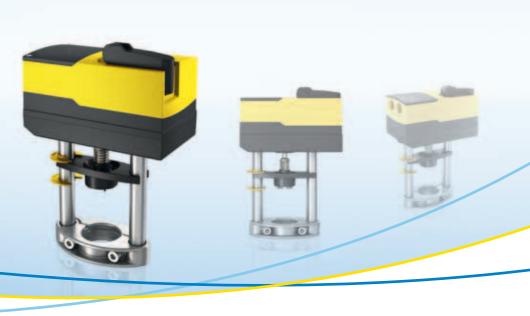

## Performance and efficiency in HVAC automation.

The new SAUTER vialog AVM 1000 is characterised by simple handling and powerful performance.

This energy-saving actuator is very quiet and extremely economical to run. The gears are durable and robust in accordance with the strict Swiss standards of quality.

The new SAUTER vialog AVM 1000 valve actuator features

- ... 1000 N of thrust
- ... a patented, fully automatic valve adaptation mechanism
- ... a plug-in cable module
- ... load-based cut-off
- ... maintenance-free gears with optimised gear geometry
- ... steel threaded spindle and gearbox base-plates
- ... a built-in travel measurement system to maintain the position, even if the power is interrupted
- ... many different adapters for mounting on third-party valves

- ... efficient: Powerful stroke, minimum energy consumption
- ... solid: Sturdy gears, quiet operation, Swiss quality
- ... easy: Quick fitting: modular plug-in electronic module, automatic patented valve coupling